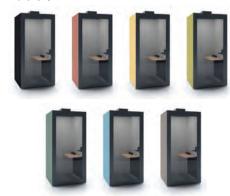

#### 5. 豊富なカラーバリエーション

本体カラーは10色、内装パネル4色、ソファ 6色からいろいろな組み合わせによりオフィ ス空間にマッチしたカラーをお選びいただ けます。