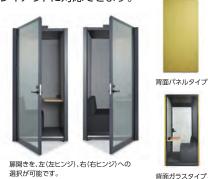

### 3. 豊富なタイプバリエーション

本体背面のパネル・透明ガラス、扉の開き 勝手の左・右の選択により、様々なオフィス レイアウトに対応できます。

選択が可能です。

\*扉のガラス面が大きく、密室をつくりません。また、 背面にガラスタイプを選択すると窓前設置でも室内側 に開放感を残します。