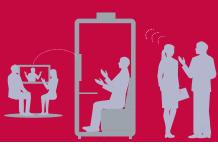

## 凩りごと

WEB会議の内容が 周囲に聞かれるので、 機密情報が漏れてしまう。 危険だ!

我が社は ていねいな仕事を 学生の就職活動面談で、 背景が映り込んだり、 雑音が入り込み、 学生に信用されない。

オフィスが静かなので 自分の声が他の人の 仕事の邪魔になる。

重要な商談といえ、 大きな会議室を常に一人で 利用できない。 部屋数も足りない。

それは

そこで

音問題解決のためオフィスに、 室ブースの設置を!